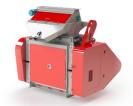

## **DOUBLE SHAFT MIXER**

MILPRO MIXERS guarantee optimal homogeneity of the mixture with a coefficient of variation that is above the industry standards. The configuration of the internal components provides adaptability to a multitude of applications ranging from highly viscous mixtures to installations requiring the highest hourly production rate. Heavy-duty design and construction make the MILPRO mixer a low maintenance and rugged machine tough enough to take any solid premix you can throw at it.

### Other features:

- · Capacity up to 500 ft3
- Split design and construction: to easily install in restricted areas
- Coefficient of variation (CV) under 5%
- Average mixing time for standard feed mill product of 90 seconds

- Double Drop bottom outlet: for less discharging time
- Double shaft, Single Ribbon: heavy-duty construction for demanding environments
- Up to 6 liquid lines: provides greater versatility on special mix applications
- 4 Integrated equalizer vent

- \* Other models available on demand
- \*\* Capacities based on a product at 35 lbs/ft3
- \*\*\* Dimensions and weights are indicative and subject to change

Four bolted sealed doors on mixer auger for an easy access to the inside for inspection & maintenance. Also an optional sealed door on hinges on mixer top cover with protective grate