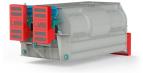

- \* Other models available on demand
- \*\* Capacities based on a product at 35 lbs/ft3
- \*\*\* Dimensions and weights are indicative and subject to change

Four bolted sealed doors on mixer auger for an easy access to the inside for inspection & maintenance. Also an optional sealed door on hinges on mixer top cover with protective grate

**Discharge (surge) hopper** with mixer support structure. Also available: bolt-on **discharge conveyor** for the mixer's capacity, configured for the needs

### Other options\*:

- Anti-slip security plate (diamond plate) on top portion of the mixer for easier and safer access
- Liquid spraying lines (6 maximum), removable system by exterior for easy maintenance
- Explosion proof motor for hazardous situations