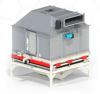

## **DOUBLE SHAFT MIXER**

MILPRO MIXERS guarantee optimal homogeneity of the mixture with a coefficient of variation that is above the industry standards. The configuration of the internal components provides adaptability to a multitude of applications ranging from highly viscous mixtures to installations requiring the highest hourly production rate. Heavy-duty design and construction make the MILPRO mixer a low maintenance and rugged machine tough enough to take any solid premix you can throw at it.

### Other features:

- · Capacity up to 500 ft3
- Split design and construction: to easily install in restricted areas
- Coefficient of variation (CV) under 5%
- Average mixing time for standard feed mill product of 90 seconds

- Double Drop bottom outlet: for less discharging time
- Double shaft, Single Ribbon: heavy-duty construction for demanding environments
- Up to 6 liquid lines: provides greater versatility on special mix applications
- 4 Integrated equalizer vent

- \* Other models available on demand
- \*\* Capacities based on a product at 35 lbs/ft3
- \*\*\* Dimensions and weights are indicative and subject to change

Four bolted sealed doors on mixer auger for an easy access to the inside for inspection & maintenance. Also an optional sealed door on hinges on mixer top cover with protective grate

**Discharge (surge) hopper** with mixer support structure. Also available: bolt-on **discharge conveyor** for the mixer's capacity, configured for the needs