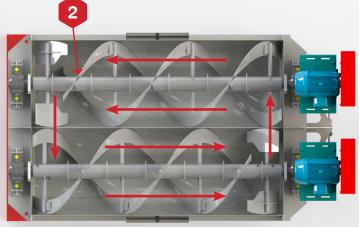

## **DOUBLE SHAFT MIXER**

MILPRO MIXERS guarantee optimal homogeneity of the mixture with a coefficient of variation that is above the industry standards. The configuration of the internal components provides adaptability to a multitude of applications ranging from highly viscous mixtures to installations requiring the highest hourly production rate. Heavy-duty design and construction make the MILPRO mixer a low maintenance and rugged machine tough enough to take any solid premix you can throw at it.

- Double Drop bottom outlet: for less discharging time
- Double shaft, Single Ribbon: heavy-duty construction for demanding environments
- Up to 6 liquid lines: provides greater versatility on special mix applications
- 4 Integrated equalizer vent