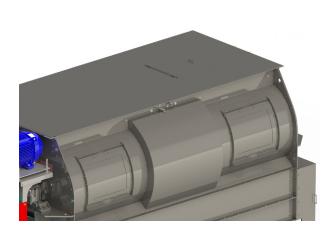

## **DOUBLE SHAFT MIXER**

MILPRO MIXERS guarantee optimal homogeneity of the mixture with a coefficient of variation that is above the industry standards. The configuration of the internal components provides adaptability to a multitude of applications ranging from highly viscous mixtures to installations requiring the highest hourly production rate. Heavy-duty design and construction make the MILPRO mixer a low maintenance and rugged machine tough enough to take any solid premix you can throw at it.

- Double Drop bottom outlet: for less discharging time
- Double shaft, Single Ribbon: heavy-duty construction for demanding environments
- Up to 6 liquid lines: provides greater versatility on special mix applications
- 4 Integrated equalizer vent

- \* Other models available on demand
- \*\* Capacities based on a product at 35 lbs/ft3
- \*\*\* Dimensions and weights are indicative and subject to change

Four bolted sealed doors on mixer auger for an easy access to the inside for inspection & maintenance. Also an optional sealed door on hinges on mixer top cover with protective grate