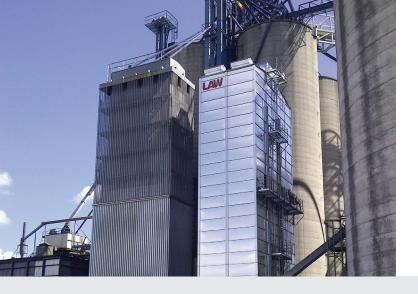

### **LAW Grain Dryers**

- · LAW grain dryers are available in sizes up to 500 tons per hour
- Ultra-low CO<sub>2</sub> emissions
- · Safe and Low operating cost
- · High efficiency design
- Air Recycling
- · Totally enclosed design
- · Low noise
- Mixed flow column
- Meets OSHA & confined space requirements