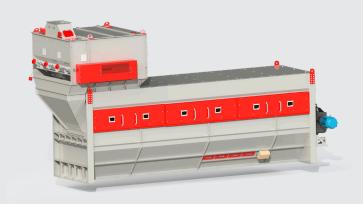

### **MAROT Rotary Cleaners**

- · Vibration free
- Low maintenance
- Heavy duty construction
- Variable pitch and speed
- Up to 500 t/h

### **Flat Screeners**

- · Lowest dynamic load in the industry
- · Suspended carbon fiber rod design
- · Low maintenance & operating cost
- Dual aspiration available
- · Capacity up to 400 t/h
- · Circular screening movement