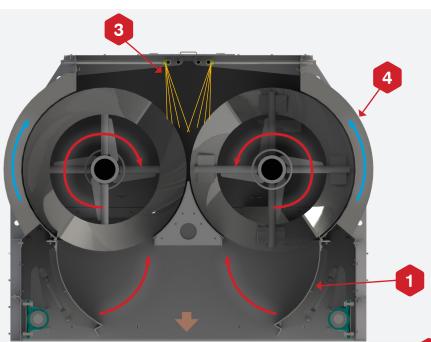

- Double Drop bottom outlet: for less discharging time
- Double shaft, Single Ribbon: heavy-duty construction for demanding environments
- Up to 6 liquid lines: provides greater versatility on special mix applications
- 4 Integrated equalizer vent

- \* Other models available on demand
- \*\* Capacities based on a product at 35 lbs/ft3
- \*\*\* Dimensions and weights are indicative and subject to change

Four bolted sealed doors on mixer auger for an easy access to the inside for inspection & maintenance. Also an optional sealed door on hinges on mixer top cover with protective grate