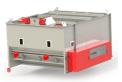

- \* Other models available on demand
- \*\* Capacities based on a product at 35 lbs/ft3
- \*\*\* Dimensions and weights are indicative and subject to change

Four bolted sealed doors on mixer auger for an easy access to the inside for inspection & maintenance. Also an optional sealed door on hinges on mixer top cover with protective grate

### Other options\*:

- Anti-slip security plate (diamond plate) on top portion of the mixer for easier and safer access
- Liquid spraying lines (6 maximum), removable system by exterior for easy maintenance
- Explosion proof motor for hazardous situations