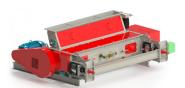

## **DOUBLE SHAFT MIXER**

MILPRO MIXERS guarantee optimal homogeneity of the mixture with a coefficient of variation that is above the industry standards. The configuration of the internal components provides adaptability to a multitude of applications ranging from highly viscous mixtures to installations requiring the highest hourly production rate. Heavy-duty design and construction make the MILPRO mixer a low maintenance and rugged machine tough enough to take any solid premix you can throw at it.

### Other features:

- · Capacity up to 500 ft3
- Split design and construction: to easily install in restricted areas
- Coefficient of variation (CV) under 5%
- Average mixing time for standard feed mill product of 90 seconds

- Double Drop bottom outlet: for less discharging time
- Double shaft, Single Ribbon: heavy-duty construction for demanding environments
- Up to 6 liquid lines: provides greater versatility on special mix applications
- 4 Integrated equalizer vent

- \* Other models available on demand
- \*\* Capacities based on a product at 35 lbs/ft3
- \*\*\* Dimensions and weights are indicative and subject to change

Four bolted sealed doors on mixer auger for an easy access to the inside for inspection & maintenance. Also an optional sealed door on hinges on mixer top cover with protective grate