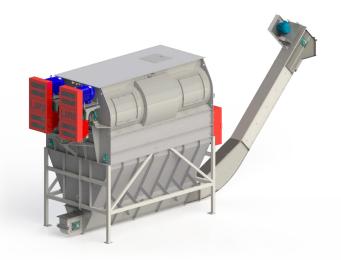

## **DOUBLE SHAFT MIXER**

MILPRO MIXERS guarantee optimal homogeneity of the mixture with a coefficient of variation that is above the industry standards. The configuration of the internal components provides adaptability to a multitude of applications ranging from highly viscous mixtures to installations requiring the highest hourly production rate. Heavy-duty design and construction make the MILPRO mixer a low maintenance and rugged machine tough enough to take any solid premix you can throw at it.

### Other features:

- · Capacity up to 500 ft3
- Split design and construction: to easily install in restricted areas
- Coefficient of variation (CV) under 5%
- Average mixing time for standard feed mill product of 90 seconds

**Discharge (surge) hopper** with mixer support structure. Also available: bolt-on **discharge conveyor** for the mixer's capacity, configured for the needs